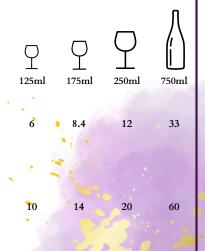

#### White 125ml 175ml 250m 750ml 5.5 7.7 11 28 GAZELA, VINHO VERDE WHITE (V) Vinhos Verdes, Portugal Aromatic and engaging, Gazela adds to its citrus and tropical fruit notes a lively and stimulating acidity, very well balanced by a slight touch of sugar. 36 AMALAYA, TORRONTES/RIESLING 6 8.4 12 (V, VE)Calchaqui Valley, Argentina Intense and complex with aromas of citrus and green apple. Delicate and silky on the palate, with great freshness and crisp acidity on the distinctly mineral finish. 7 9.8 14 32 THE HOLY SNAIL, SAUVIGNON BLANC (V, VE)Loire, France Aromas of grapefruit, gooseberry, pear, fresh lime and a subtle touch of tropical fruit. These bright fruits continue into the palate which is round and fleshy but kept in balance by a vibrant acidity. 6 8.4 12 30 CHATEAU PELLEHAUT, COTE DE GASCOGNE France A delicious blend of Ugni-Blanc, Colombard, Chardonnay, Sauvignon Blanc and Gros Manseng. Full of spicy citrus fruit and palatable acidity. LA CROIX GRATIOT, PICPOUL DE PINET 41 (O, V, VE)Languedoc, France On the nose are fresh aromas of citrus fruit such as lime and grapefruit. The palate is full but extremely well-balanced, with fresh acidity and a mouthwatering, persistent finish. GREYWACKE, SAUVIGNON BLANC 51 Marlborough, New Zealand Enticing aromas of cassis, lemon sorbet and green mango, with a delicate dusting of white pepper spice. On the palate, juicy Winter Cole pear and baked apple pie notes are lifted by fragrant layers of elderflower, yuzu and ripe citrus.